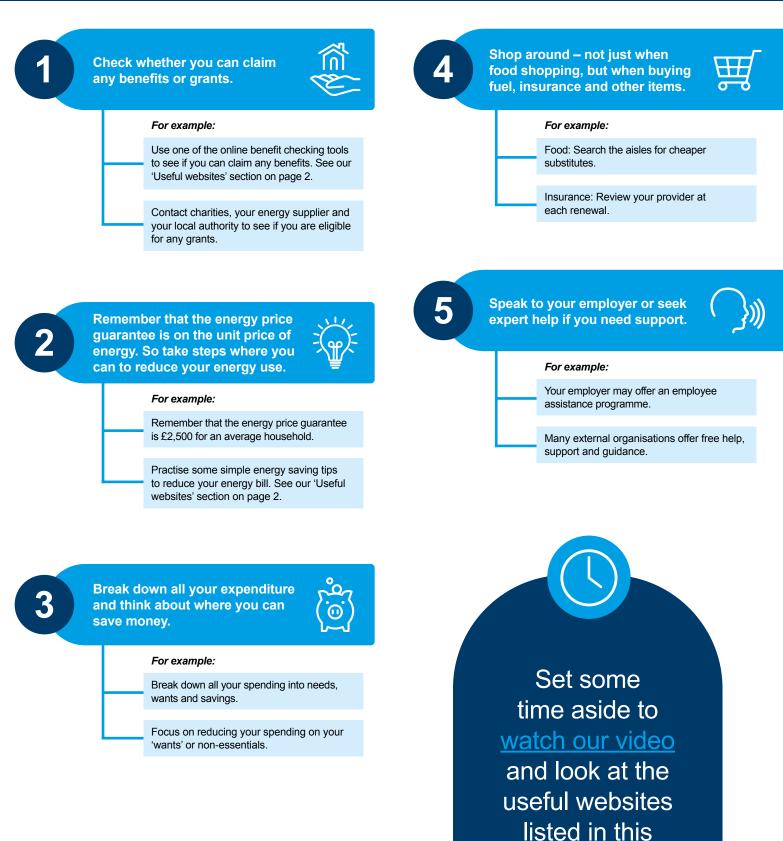

### Ways to reduce energy bills

#### Ofgem - help with your energy bills

- Ofgem help

#### Government support available for your energy bills

- General information on government help with energy bills
- Information on winter fuel payments
- Information on cold weather payments
- Information on how to find an energy grant under the Help To Heat scheme

#### Warm Home Discount Scheme

- Contact your own energy supplier

#### Energy saving tips – simple tips on how to save on energy bills

- Go.Compare energy cost calculator
- Energy Saving Trust
- Tips on reducing lighting costs
- National Energy Action
- Citizens Advice

## Tips on managing your money

#### **Grocery shopping**

#### Tips on reducing grocery costs

- Money Saving Expert tips

#### Ideas on how to reducing food waste

- 10 simple tips for reducing food waste
- How to reduce food waste

#### Discounts on grocery near best before dates

- Approved Food
- BestB4Foods
- Cheap Food
- Discount Food Stores

#### Food waste app

- Too Good To Go

#### Other money management tips

#### How to reduce your insurance costs

- Money Saving Expert tips

#### Tips on driving more efficiently

- Energy Saving Trust
- The AA
- <u>RAC</u>

#### How to reduce your mobile phone bills

- MoneyHelper tips

#### How to give yourself a complete money makeover

- Money Saving Expert money makeover

### Other support available

#### Check what benefits you are entitled to

#### Online benefit checking tools

- <u>Turn2Us</u>
- entitledto
- Policy in Practice
- Money Saving Expert

#### Help with the cost of living

**Citizens Advice** 

#### Support from charities

Turn2Us

#### **Expert help**

### Contact your employer to see if they offer an employee assistance programme

- MoneyHelper
- Citizens Advice
- National Debtline
- Money Saving Expert